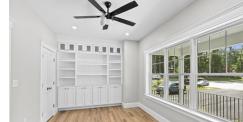

## Union Lane, Canton, MA 02021

- » Beds: 4 | Baths: 5 Full, 1 Half
- Single Family | 4,020 ft<sup>2</sup>
- » Three custom designed homes with similar footprints and floor plans
- Approx. 4000 square feet plus 700-1000 additional square feet in finished basement, gas fireplace in the family room
- » Red Oak hardwoods, 9' ceilings, crown molding, solid doors, chair rails in dining room, whole house ventilation system, wall fireplace in primary bed
- » More Info: UnionLaneCanton.com