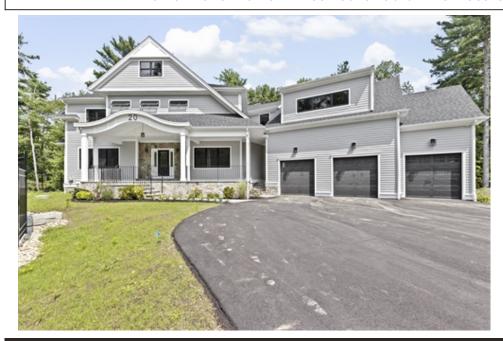

## Union Lane is a new three house sub-division located in Canton, MA

## Union Lane, Canton, MA 02021

- » Beds: 4 | Baths: 5 Full, 1 Half
- Single Family | 4,020 ft<sup>2</sup>
- » Three custom designed homes with similar footprints and floor plans
- Approx. 4000 square feet plus 700-1000 additional square feet in finished basement, gas fireplace in the family room
- » Red Oak hardwoods, 9' ceilings, crown molding, solid doors, chair rails in dining room, whole house ventilation system, wall fireplace in primary bed
- » More Info: UnionLaneCanton.com