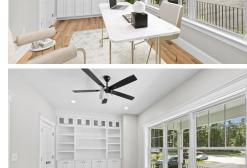

## Union Lane, Canton, MA 02021

- » Beds: 4 | Baths: 5 Full, 1 Half
- Single Family | 4,020 ft<sup>2</sup>
- » Three custom designed homes with similar footprints and floor plans
- Approx. 4000 square feet plus 700-1000 additional square feet in finished basement, gas fireplace in the family room
- » Red Oak hardwoods, 9' ceilings, crown molding, solid doors, chair rails in dining room, whole house ventilation system, wall fireplace in primary bed
- » More Info: UnionLaneCanton.com