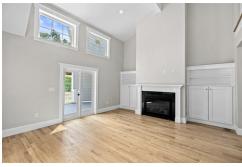

## Union Lane, Canton, MA 02021

- » Beds: 4 | Baths: 5 Full, 1 Half
- Single Family | 4,020 ft<sup>2</sup>
- » Three custom designed homes with similar footprints and floor plans
- Approx. 4000 square feet plus 700-1000 additional square feet in finished basement, gas fireplace in the family room
- » Red Oak hardwoods, 9' ceilings, crown molding, solid doors, chair rails in dining room, whole house ventilation system, wall fireplace in primary bed
- » More Info: UnionLaneCanton.com