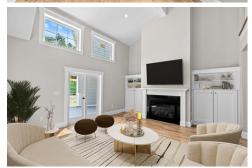

## Union Lane, Canton, MA 02021

- » Beds: 4 | Baths: 5 Full, 1 Half
- Single Family | 4,020 ft<sup>2</sup>
- » Three custom designed homes with similar footprints and floor plans
- Approx. 4000 square feet plus 700-1000 additional square feet in finished basement, gas fireplace in the family room
- » Red Oak hardwoods, 9' ceilings, crown molding, solid doors, chair rails in dining room, whole house ventilation system, wall fireplace in primary bed
- » More Info: UnionLaneCanton.com